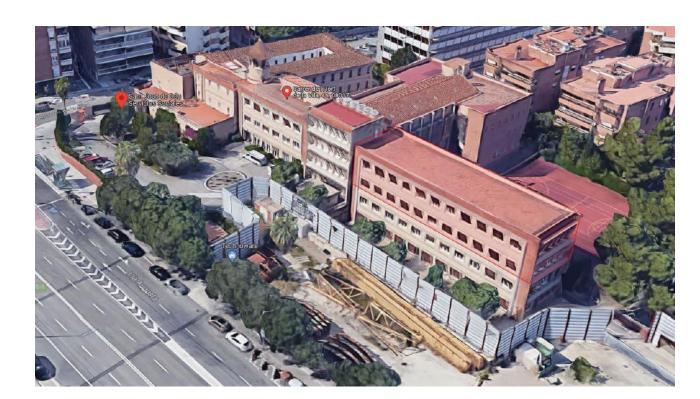

# A future-oriented residential centre for the homeless

Hort de la Vila 2.0 is an initiative that seeks to transform and modernise the homeless support system. It consists of a complete architectural makeover in response to a new care model-Individual rooms will be transformed into small flats with access to common areas. It aspires to have a systemic impact in Barcelona and Catalonia and could become a reference model for deinstitutionalisation strategies and public policies in the field of homelessness in Spain.